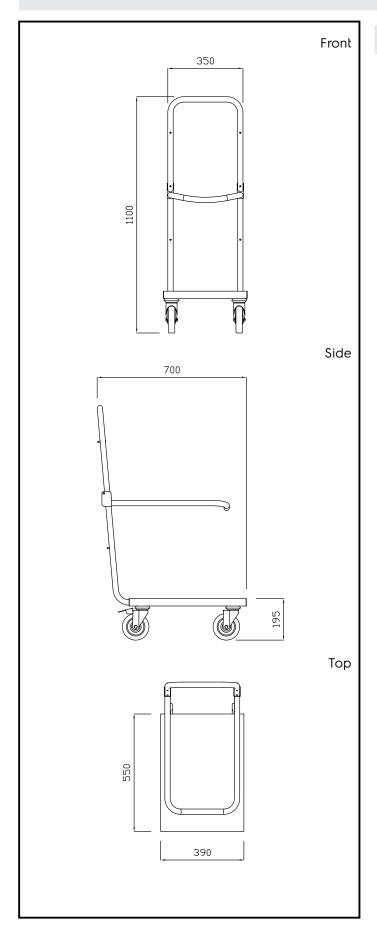

## **Key Information:**

External dimensions, Width:

361314 (CTR11VH)700 mmExternal dimensions, Depth:390 mmExternal dimensions, Height:1100 mmWheel material:Zinc platedWheel diameter:Ø 125Net weight:15 kg